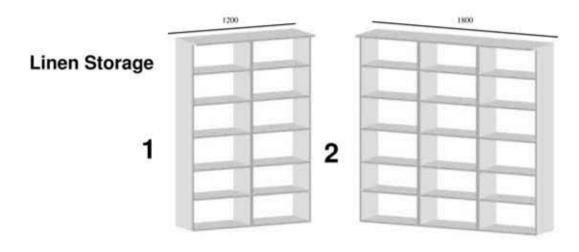

## Walk-In Wardrobes

P0 Box 18605 Christchurch 8641 Phone 03 942 7132 Mobile 027 594 2713 Email monty@beyondstorage.co.nz www.beyondstorage.co.nz







## SPECIFICATIONS:

- Made of 18mm thick double sided White melamine and edge taped.
- **>** Adjustable shelving, 30mm chrome pole, chromed pole cups.
- ▶ Full range of accessories e.g. shoe racks, baskets, tie racks, drawers etc POA.
- > Special sizes, colour and designs are available POA.
- **>** To view our full range of products, please visit our website or give us a call.

## STANDARD MEASUREMENTS:

- Top Shelf Depth 450mm.
- > Partition Depth 375mm
- > Partition Height 1170mm
- Bank of shelves height 1800mm