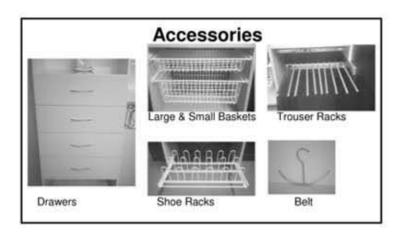

## SPECIFICATIONS:

- Made of 18mm thick double sided White melamine and edge taped.
- **>** Adjustable shelving, 30mm chrome pole, chromed pole cups.
- ▶ Full range of accessories e.g. shoe racks, baskets, tie racks, drawers etc POA.
- > Special sizes, colour and designs are available POA.
- **>** To view our full range of products, please visit our website or give us a call.