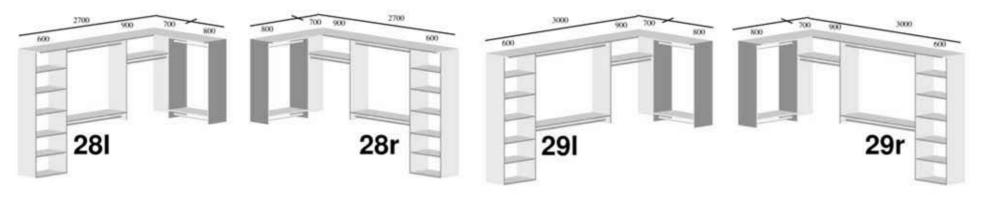

## Walk-In Wardrobes

P0 Box 18605 Christchurch 8641 Phone 03 942 7132 Mobile 027 594 2713 Email monty@beyondstorage.co.nz www.beyondstorage.co.nz







## SPECIFICATIONS:

- Made of 18mm thick double sided White melamine and edge taped.
- **>** Adjustable shelving, 30mm chrome pole, chromed pole cups.
- ▶ Full range of accessories e.g. shoe racks, baskets, tie racks, drawers etc POA.
- > Special sizes, colour and designs are available POA.
- **>** To view our full range of products, please visit our website or give us a call.

## STANDARD MEASUREMENTS:

- Top Shelf Depth 450mm.
- > Partition Depth 375mm
- > Partition Height 1170mm
- Bank of shelves height 1800mm