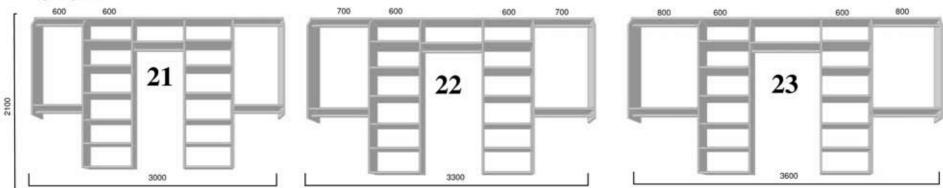

### STANDARD MEASUREMENTS:

- Top Shelf Depth 250mm.
- Partition Depth 375mm
- Partition Height 1170mm
- Bank of shelves height 1800mm