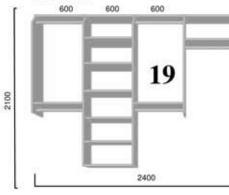

### 4 Bank

### STANDARD MEASUREMENTS:

- Top Shelf Depth 250mm.
- Partition Depth 375mm
- Partition Height 1170mm
- Bank of shelves height 1800mm