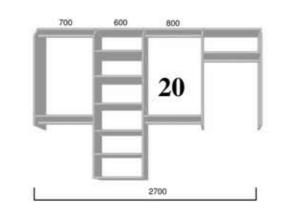

## 5 Bank

### STANDARD MEASUREMENTS:

- Top Shelf Depth 250mm.
- Partition Depth 375mm
- Partition Height 1170mm
- Bank of shelves height 1800mm