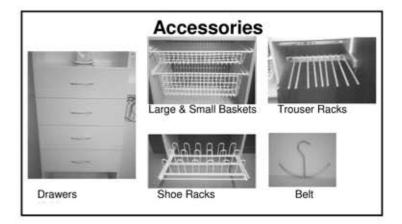

## SPECIFICATIONS:

- > Made of 18mm thick double sided White melamine and edge taped.
- Adjustable shelving, 30mm chrome pole, chromed pole cups.
- > Full range of accessories e.g. shoe racks, baskets, tie racks, drawers etc POA.
- > Special sizes, colour and designs are available POA.
- **)** To view our full range of products, please visit our website or give us a call.